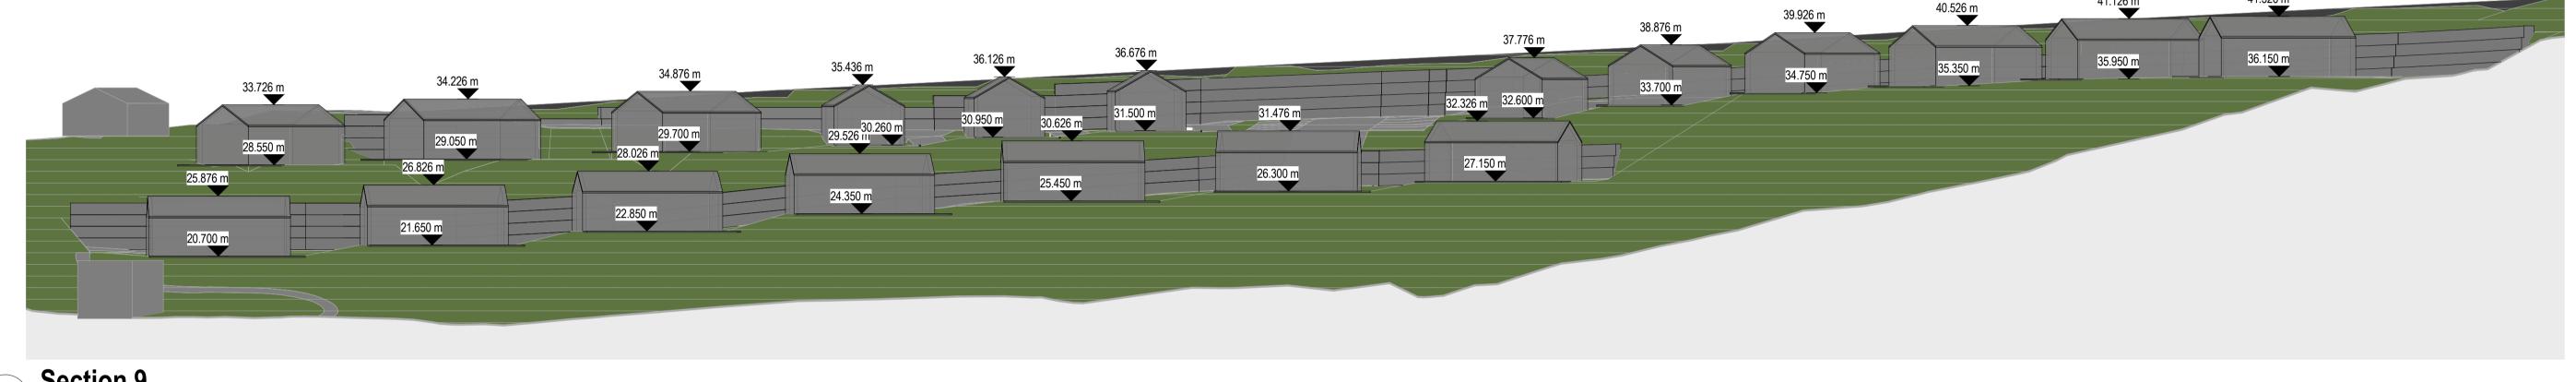

## **Additional Sections 3**

Pease Bay Holiday Park

| revision description |            | date                                                                                                                                                   | drawn           | approved |
|----------------------|------------|--------------------------------------------------------------------------------------------------------------------------------------------------------|-----------------|----------|
| 3 - Spatial Coordina | ation P    | reliminary                                                                                                                                             |                 |          |
| A D C                |            |                                                                                                                                                        |                 | T C      |
| A R C                | НІ         |                                                                                                                                                        |                 | 1 2      |
|                      |            | P                                                                                                                                                      | LU              | J S      |
| project              |            |                                                                                                                                                        |                 |          |
| Pease Bay Holiday F  | Park       |                                                                                                                                                        |                 |          |
| client name          |            |                                                                                                                                                        |                 |          |
| Tetra Tech (WYG)     |            |                                                                                                                                                        |                 |          |
| drawing              |            |                                                                                                                                                        |                 |          |
| Additional Sec       | tions 3    |                                                                                                                                                        |                 |          |
| drawn by             | created on |                                                                                                                                                        | lot date / time |          |
| AB                   | 02/11/     | 2021 (                                                                                                                                                 | 02/11/2021      | 10:42:1  |
| scale @ A1           | · ·        | computer file                                                                                                                                          |                 |          |
| NTS                  |            | C:\Users\AB\Architects Plus (UK) Ltd\DriveV - Documents (1)\Jobs\21001 Pease Bay<br>Holiday Park\Live Drawings\Revit\01-WIP\21001-Preliminary-Site.rvt |                 |          |
| drawing identifier   | 009        |                                                                                                                                                        |                 | revision |